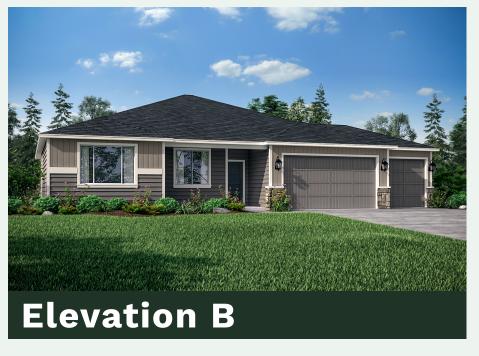

## The 1800 Floor Plan.

## **HOLT** HOMES

**Built for the Pacific Northwest** 

SQUARE FEET:

1,800

STORIES:

BEDROOMS: 3

BATHS: 2

GARAGE CAPACITY: 3